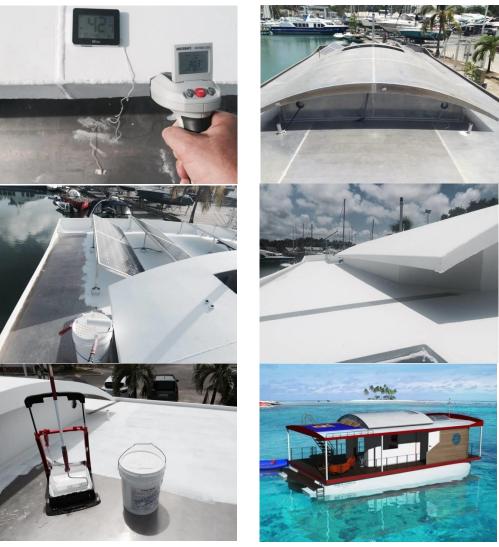

# **COATING SOLUTION**

Standard application of SUPER THERM was done after cleaning – 2 layers by roll (400 $\mu$  WFT / 250 $\mu$  DFT).

#### **RESULTS**

After application of SUPER THERM, with an ambient temperature of 30.1°C a reading of 42.7°C was taken on the untreated surface while the reading on the SUPER THERM surface was 30.3°C.